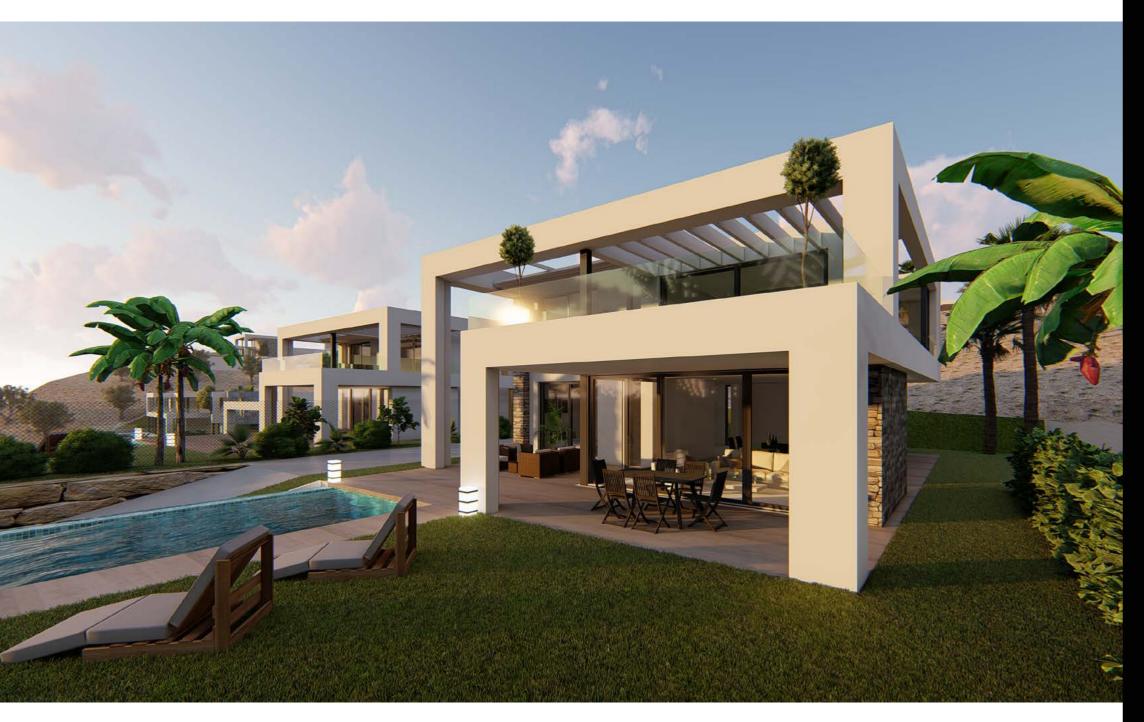

Stunning Location

This project is located in a private community by the name of "Urbanizacion Buena Vista" an excellent location in Mijas with sea and mountains panoramic views.

BUENA VISTA HILLS BOUTIQUE MODERN VILLAS

Pure Luxury

Luxury lifestyle in one of the most desirable locations on the Costa del Sol

Buena Vista Hills is a luxury villa project set in a strategic location providing its residents impressive panoramic views of the sea. This new exclusive turnkey villa development is the perfect place to live in the Costa del Sol!

One of the most notable design features is the use of double height ceilings and exceptional large windows to ensure light and space throughout the whole villa.

The Project

As a resident of *Buena Vista Hills* you will have a full range of quality materials and services to choose from in order to make your dream home just the way you desire.

- Constructed villa with private pool
- Panoramic sea and mountain views
- Built size: From 264 m2 to 380 m2 - 3-4 Bedrooms
- 3-5 Bathrooms - Fitted kitchens and bathrooms - Plot from 520 to 950 m2
  - Gated community

# Exterior Areas

- Grass planted garden with palm trees.
- Automatic irrigation system.
- Swimming pool Infinity type 4x7 m. with subaquatic lights and automatic cleaning system.
- Non slip grate tiles by SALONI or similar.
- Glass range rails with stainless steel posts.
- Fenced perimeter with remote control gate for vehicles access.