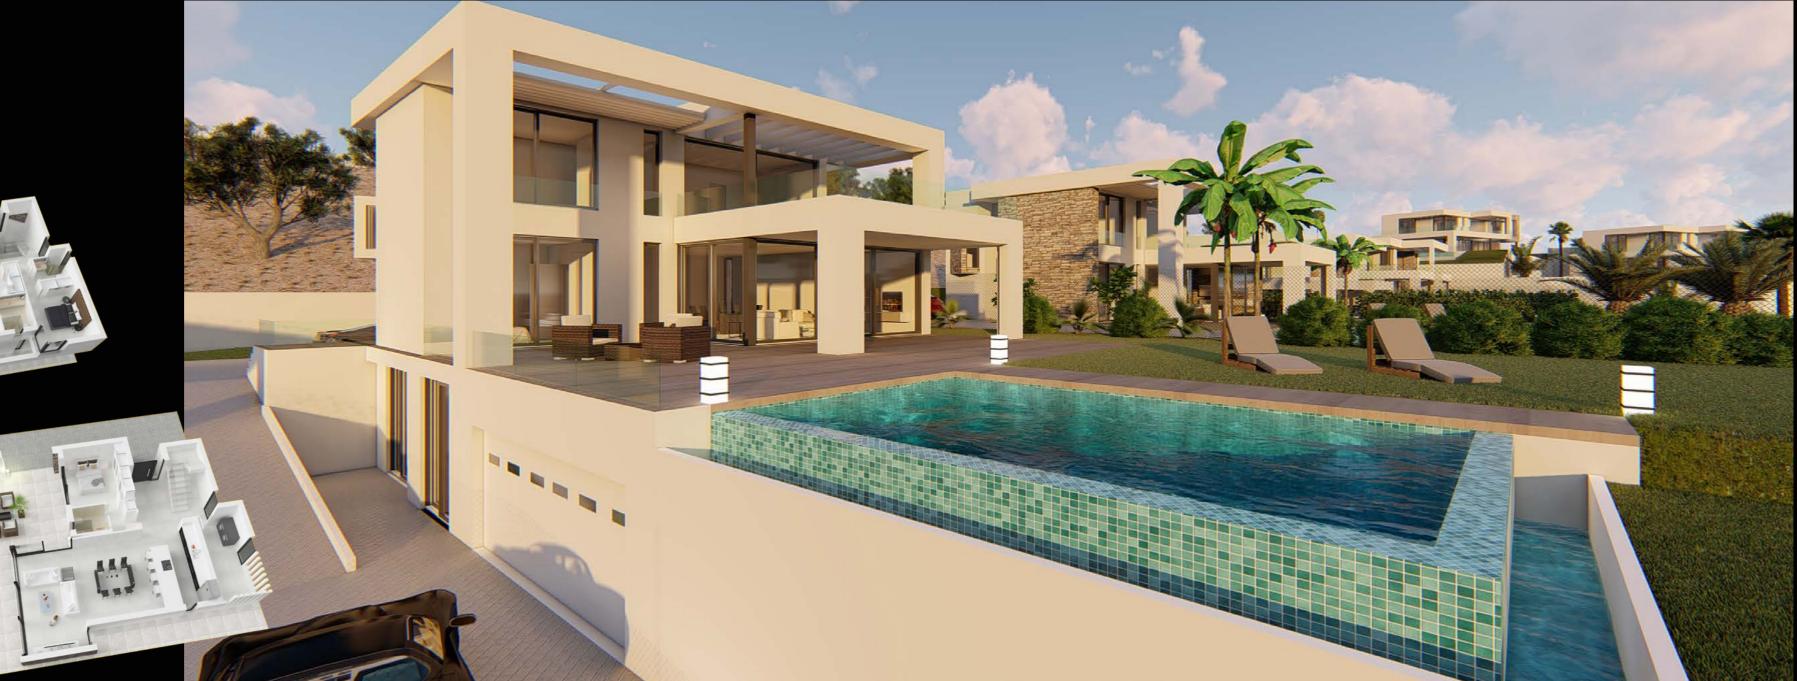

Pure Luxury

Luxury lifestyle in one of the most desirable locations on the Costa del Sol

Buena Vista Hills is a luxury villa project set in a strategic location providing its residents impressive panoramic views of the sea. This new exclusive turnkey villa development is the perfect place to live in the Costa del Sol!

Our selection of magnificent villas offers a contemporary design using eco-friendly sustainable and high quality materials. This combination of design and technology allows to build stylish villas with high levels of energy efficiency. Our famous architects are offering a customized design and layout for each client.

One of the most notable design features is the use of double height ceilings and exceptional large windows to ensure light and space throughout the whole villa.

The Project

As a resident of *Buena Vista Hills* you will have a full range of quality materials and services to choose from in order to make your dream home just the way you desire.

- Constructed villa with private pool
- Panoramic sea and mountain views
- Built size: From 264 m2 to 380 m2 - 3-4 Bedrooms
- 3-5 Bathrooms - Fitted kitchens and bathrooms - Plot from 520 to 950 m2
  - Gated community