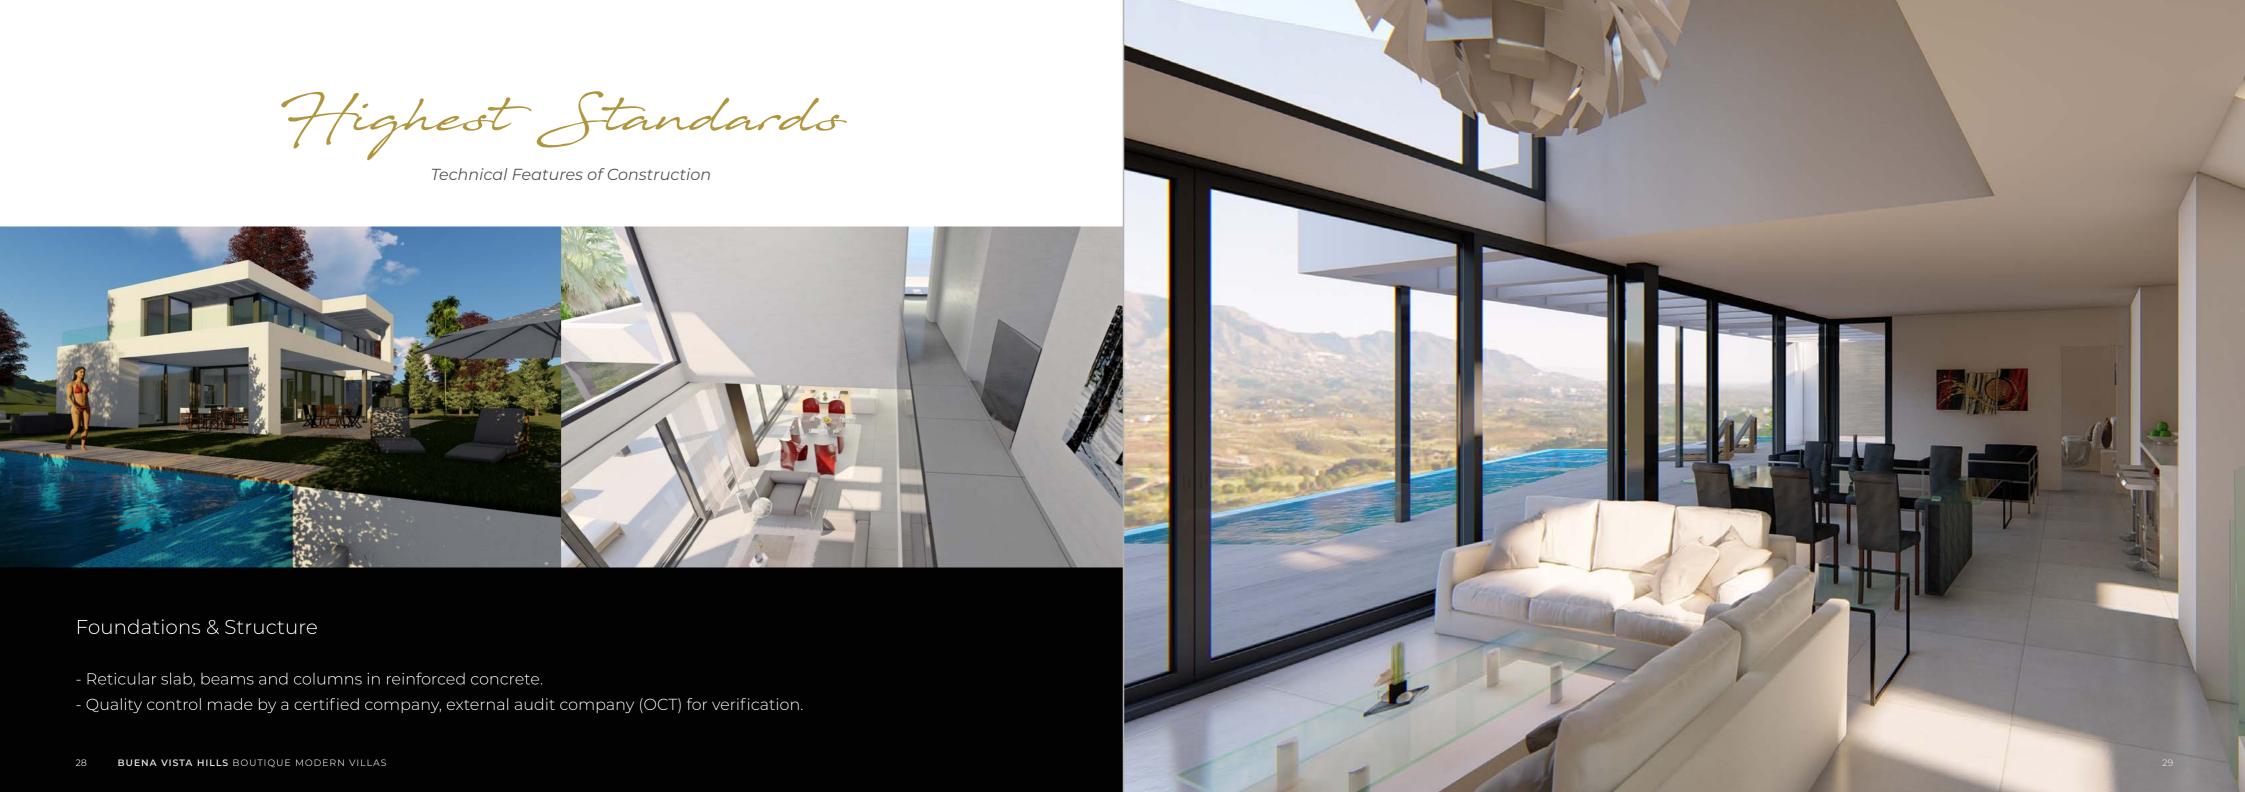

### Facade

- Formed by factory solid brick on its outer face, plastering of interior face.

Thermal insulation panels of rock wool or polyurethane foam.
Thermal and acoustic insulation through air indoor camera with double cavity.

- Outside rendering with plastering mastered with cement mortar and finished with highest quality "petrea" paint in three hands.