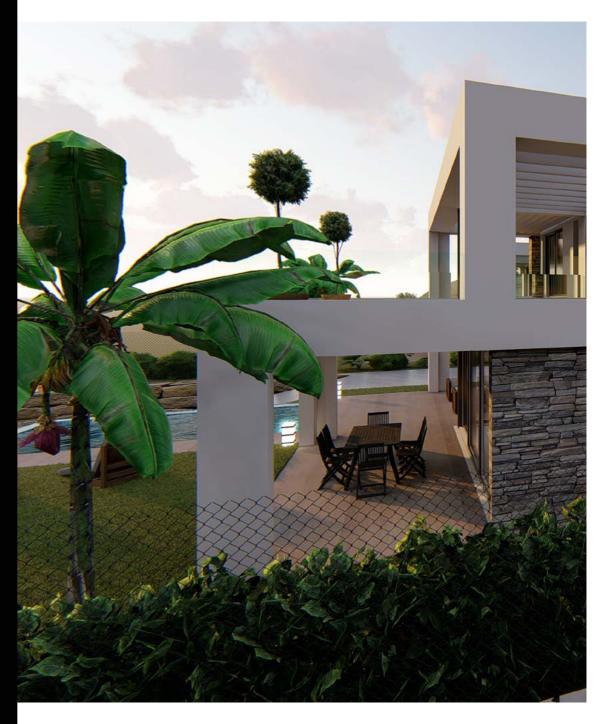

One of the most notable design features is the use of double height ceilings and exceptional large windows to ensure light and space throughout the whole villa.

The Project

As a resident of *Buena Vista Hills* you will have a full range of quality materials and services to choose from in order to make your dream home just the way you desire.

# Exterior Areas

- Grass planted garden with palm trees.
- Automatic irrigation system.
- Swimming pool Infinity type 4x7 m. with subaquatic lights and automatic cleaning system.
- Non slip grate tiles by SALONI or similar.
- Glass range rails with stainless steel posts.
- Fenced perimeter with remote control gate for vehicles access.