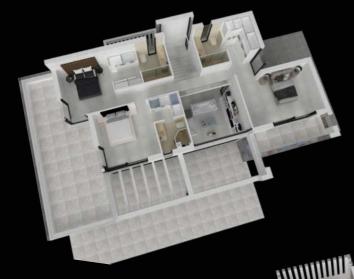

One of the most notable design features is the use of double height ceilings and exceptional large windows to ensure light and space throughout the whole villa.

The Project

As a resident of *Buena Vista Hills* you will have a full range of quality materials and services to choose from in order to make your dream home just the way you desire.

- Constructed villa with private pool
- Panoramic sea and mountain views
- Built size: From 264 m2 to 380 m2 - 3-4 Bedrooms
- 3-5 Bathrooms - Fitted kitchens and bathrooms - Plot from 520 to 950 m2
  - Gated community

Villa 1A

Villa 1 TS

Villa 2A

E

Villa 3A

Villa 3 B