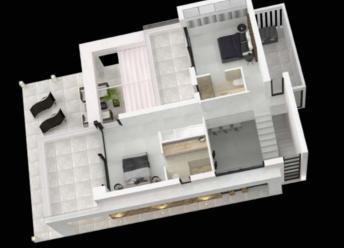

- Constructed villa with private pool
- Panoramic sea and mountain views
- Built size: From 264 m2 to 380 m2 - 3-4 Bedrooms
- 3-5 Bathrooms - Fitted kitchens and bathrooms - Plot from 520 to 950 m2
  - Gated community

Villa 1A

Villa 1 TS

Villa 2A

E

Villa 3A

Villa 3 B