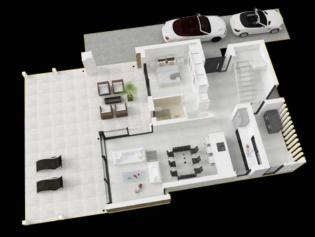

- Constructed villa with private pool
- Panoramic sea and mountain views
- Built size: From 264 m2 to 380 m2 - 3-4 Bedrooms
- 3-5 Bathrooms - Fitted kitchens and bathrooms - Plot from 520 to 950 m2
  - Gated community

Villa 1A

Villa 1 TS

Villa 2A

E

Villa 3A

Villa 3 B