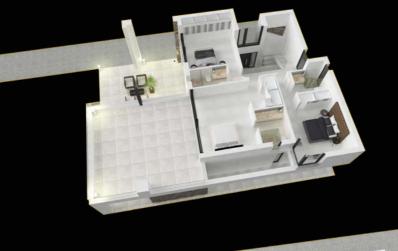

ws to build stylish villas with high levels of energy efficiency. Our famous architects are offering a customized design and layout for each client.

One of the most notable design features is the use of double height ceilings and exceptional large windows to ensure light and space throughout the whole villa.



The Project

As a resident of *Buena Vista Hills* you will have a full range of quality materials and services to choose from in order to make your dream home just the way you desire.

- Constructed villa with private pool
- Panoramic sea and mountain views
- Built size: From 264 m2 to 380 m2 - 3-4 Bedrooms
- 3-5 Bathrooms - Fitted kitchens and bathrooms - Plot from 520 to 950 m2
  - Gated community



Villa 1A







Villa 1 TS







Villa 2A







E



Villa 3A





Villa 3 B











### Facade

- Formed by factory solid brick on its outer face, plastering of interior face.

Thermal insulation panels of rock wool or polyurethane foam.
Thermal and acoustic insulation through air indoor camera with double cavity.

- Outside rendering with plastering mastered with cement mortar and finished with highest quality "petrea" paint in three hands.

# Interior Walls & Ceilings

- Partition walls formed with double hollow brick partition, plaster, render and finish painted in white color.

Thermal insulation panels of rock wool or polyurethane foam.
Drop ceilings with dry partition in distributors, kitchen and bathrooms.

- Double height ceiling in hall.

# Flooring

Ceramic flooring quality 90x90 cm by SALONI or similar in floors of living areas, kitchen and bedrooms.