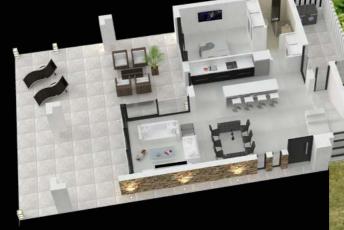

- Constructed villa with private pool
- Panoramic sea and mountain views
- Built size: From 264 m2 to 380 m2 - 3-4 Bedrooms
- 3-5 Bathrooms - Fitted kitchens and bathrooms - Plot from 520 to 950 m2
  - Gated community

Villa 1A

Villa 1 TS

Villa 2A

E

Villa 3A

Villa 3 B