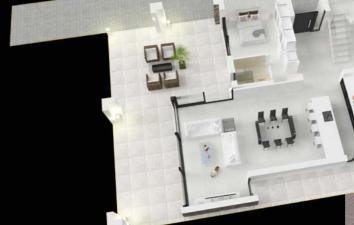

to build stylish villas with high levels of energy efficiency. Our famous architects are offering a customized design and layout for each client.

One of the most notable design features is the use of double height ceilings and exceptional large windows to ensure light and space throughout the whole villa.



The Project

As a resident of *Buena Vista Hills* you will have a full range of quality materials and services to choose from in order to make your dream home just the way you desire.

- Constructed villa with private pool
- Panoramic sea and mountain views
- Built size: From 264 m2 to 380 m2 - 3-4 Bedrooms
- 3-5 Bathrooms - Fitted kitchens and bathrooms - Plot from 520 to 950 m2
  - Gated community



Villa 1A







Villa 1 TS







Villa 2A







E



Villa 3A





Villa 3 B











### Facade

- Formed by factory solid brick on its outer face, plastering of interior face.

Thermal insulation panels of rock wool or polyurethane foam.
Thermal and acoustic insulation through air indoor camera with double cavity.

- Outside rendering with plastering mastered with cement mortar and finished with highest quality "petrea" paint in three hands.

# Interior Walls & Ceilings

- Partition walls formed with double hollow brick partition, plaster, render and finish painted in white color.

Thermal insulation panels of rock wool or polyurethane foam.
Drop ceilings with dry partition in distributors, kitchen and bathrooms.

- Double height ceiling in hall.

# Flooring

Ceramic flooring quality 90x90 cm by SALONI or similar in floors of living areas, kitchen and bedrooms.
Ce