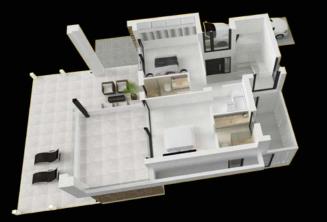

- Constructed villa with private pool
- Panoramic sea and mountain views
- Built size: From 264 m2 to 380 m2 - 3-4 Bedrooms
- 3-5 Bathrooms - Fitted kitchens and bathrooms - Plot from 520 to 950 m2
  - Gated community

Villa 1A

Villa 1 TS

Villa 2A

E

Villa 3A

Villa 3 B